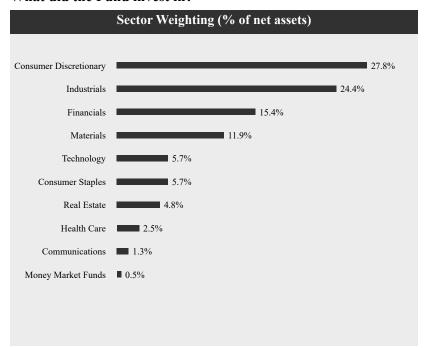

#### What did the Fund invest in?

| Fund Statistics               |              |  |  |  |
|-------------------------------|--------------|--|--|--|
| Net Assets                    | \$25,498,920 |  |  |  |
| Number of Portfolio Holdings  | 37           |  |  |  |
| Advisory Fee (net of waivers) | \$117,670    |  |  |  |
| Portfolio Turnover            | 52%          |  |  |  |